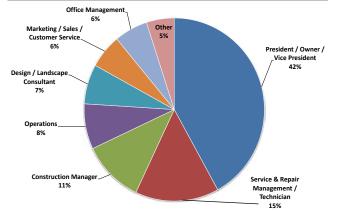

e (inline booths only)
- Booth identification sign (inline booths only)
- Complimentary VIP Passes to give Customers
- 5 Complimentary Exhibitor Badges per 10x10 booth
- Name listed on www.swpsshow.com
- Description in the Conference Mobile App
- Networking Lunch inside the Exhibit Hall Friday

## Booth Rental Fees

Inline booths......\$17 per sq/ft or \$1,700 per 10'x10' Corner fee.....\$100 per corner Island booth fee...\$400 for 4 corners \* Booths are sold in increments of 10'x10' space or 100 sq.ft.

## Location Information

Henry B. Gonzalez Convention Center | Hall 4 900 E Market St, San Antonio, TX 78205

## Booth Sales Contact

Blaine Siske (972) 929-3169 x203 | bsiske@mpire-group.com

## Historical Data

## Registered Attendee Growth



## Distribution of Attendees by Job Title



## Attendees are looking for...

- Architectural and Outdoor Lighting
- Business Supplies, Systems and Services
- Design Automation Technology
- Fountains, Water Features, Ponds
- Landscape & Hardscape (Equipment & Supplies)
- Pools and Spas (Equipment/Supplies/Services)
- Pool and Spa Furniture & Exercise Equipment
- Outdoor Living, Patio Furniture and Grills
- Construction, Materials & Equipment
- Chemicals: Materials & Equipment
- Fire Features
- Fiberglass Pools
- Hot Tubs: Portable / In-ground
- Leak Detection Technology

## Historical Booth Data



## 2024 Southwest Pool & Spa Show Exhibitor Prospectus | Page 2

## GENERAL EXHIBIT INFORMATION

#### **Exhibit Installation:**

Wednesday, February 14...... 8:00 a.m. - 5:00 p.m. Thursday, February 15...... 8:00 a.m. - 4:00 p.m.

#### *