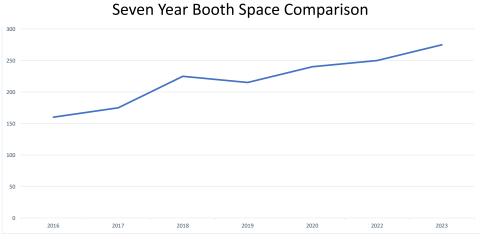

ion Center | Hall 4 900 E Market St, San Antonio, TX 78205

## Booth Sales Contact

Blaine Siske (972) 929-3169 x203 | bsiske@mpire-group.com

## Historical Data

## Registered Attendee Growth



## Distribution of Attendees by Job Title



## Attendees are looking for...

- Architectural and Outdoor Lighting
- Business Supplies, Systems and Services
- Design Automation Technology
- Fountains, Water Features, Ponds
- Landscape & Hardscape (Equipment & Supplies)
- Pools and Spas (Equipment/Supplies/Services)
- Pool and Spa Furniture & Exercise Equipment
- Outdoor Living, Patio Furniture and Grills
- Construction, Materials & Equipment
- Chemicals: Materials & Equipment
- Fire Features
- Fiberglass Pools
- Hot Tubs: Portable / In-ground
- Leak Detection Technology

## Historical Booth Data



## 2024 Southwest Pool & Spa Show Exhibitor Prospectus | Page 2

## GENERAL EXHIBIT INFORMATION

#### **Exhibit Installation:**

Wednesday, February 14...... 8:00 a.m. - 5:00 p.m. Thursday, February 15...... 8:00 a.m. - 4:00 p.m.

#### **Exhibit Dates and Hours:**

| Thursday, February 15 | 5:00 p.m 7:30 p.m.  |
|-----------------------|---------------------|
| Friday, February 16   | 12:00 p.m 5:00 p.m. |
| Saturday, February 17 | 11:00 a.m 2:00 p.m. |

#### **Exhibit Dismantle**

Saturday, February 17..... 2:00 p.m. - 9:00 p.m.

Exhibit Hall 4 located on Level 1 of the Henry B. Gonzalez Convention Center, Houston, TX.

Exhibit dismantle may begin immediately upon the close of the exhibit hall at 2:00 pm on Saturday, February 17. Exhibit dismantle must be complete by 9:00 pm on Saturday