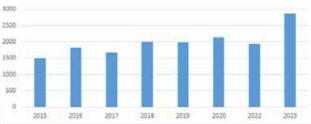

e:

- Booth space with back and sidewall drape (inline booths only)
- Booth identification sign (inline booths only)
- Complimentary VIP Passes to give Customers
- 5 Complimentary Exhibitor Badges per 10x10 booth
- Name listed on www.swpsshow.com
- Description in the Conference Mobile App
- Networking Lunch inside the Exhibit Hall Friday

## Booth Rental Fees

Inline booths......\$17 per sq/ft or \$1,700 per 10'x10' Corner fee.....\$100 per corner Island booth fee...\$400 for 4 corners \* Booths are sold in increments of 10'x10' space or 100 sq.ft.

## Location Information

Henry B. Gonzalez Convention Center | Hall 4 900 E Market St, San Antonio, TX 78205

## Booth Sales Contact

Blaine Siske (972) 929-3169 x203 | bsiske@mpire-group.com

## Historical Data

## Registered Attendee Growth



## Distribution of Attendees by Job Title



## Attendees are looking for...

- Architectural and Outdoor Lighting
- Business Supplies, Systems and Services
- Design Automation Technology
- Fountains, Water Features, Ponds
- Landscape & Hardscape (Equipment & Supplies)
- Pools and Spas (Equipment/Supplies/Services)
- Pool and Spa Furniture & Exercise Equipment
- Outdoor Living, Patio Furniture and Grills
- Construction, Materials & Equipment
- Chemicals: Materials & Equipment
- Fire Features
- Fiberglass Pools
- Hot Tubs: Portable / In-ground
- Leak Detection Technology

## Historical Booth Data



## 2024 Southwest Pool & Spa Show Exhibitor Prospectus | Page 2

## GENERAL EXHIBIT INFORMATION

#### **Exhibit Installation:**

Wednesday, February 14...... 8:00 a.m. - 5:00 p.m. Thursday, Fe